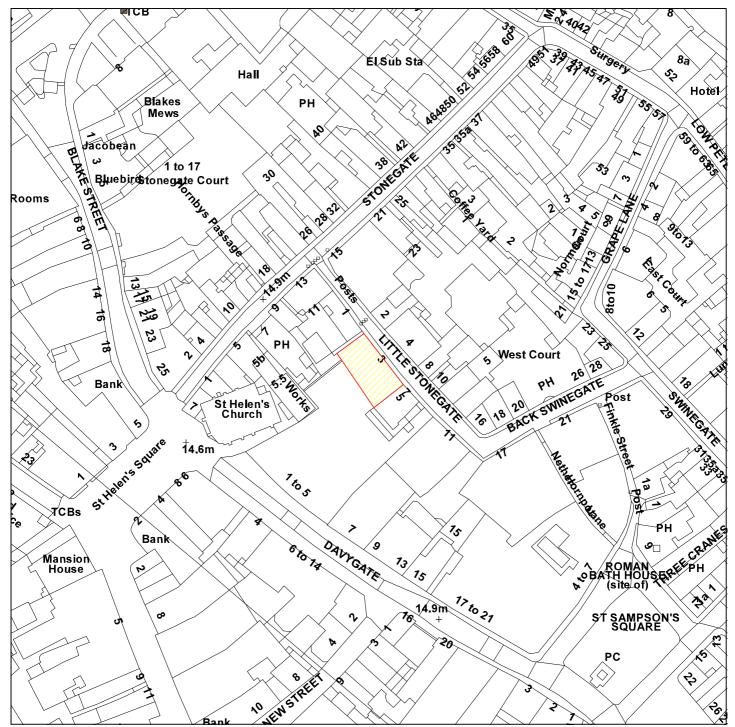

## 12/02521/FUL

## **Borders, 3 Little Stonegate**

Scale: 1:1250

Reproduced from the Ordnance Survey map with the permission of the Controller of Her Majesty's Stationery Office © Crown Copyright 2000.

Unauthorised reproduction infringes Crown Copyright and may lead to prosecution or civil proceedings.